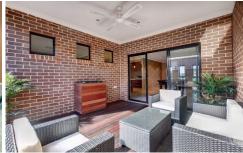

Stunning kitchen with modern appliances with plenty of cupboard space. Open to meals and family area. Outside is a magnificent alfresco timber deck with gas cook top, great for entertaining your family and friends. Also including all quality fixtures and fittings, call us now for more information.