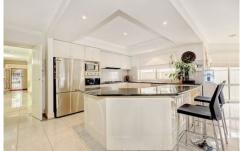

## 49 Emerald Circuit CRAIGIEBURN VIC

Offering a comfortable lifestyle of space and quality ideally located very close to the shopping centre, train station and local schools. Featuring 4 large bedrooms, master with ensuite/WIR plus study. Stunning formal lounge and dining, magnificent kitchen with stainless steel appliances and dishwasher, opening to large meals and family area plus separate rumpus room. Double lockup garage with remote control and drive thru access. Also enclosed undercover area perfect for those who like to entertain, all set on 562sqm block of land. You will be impressed, call us today for more information.