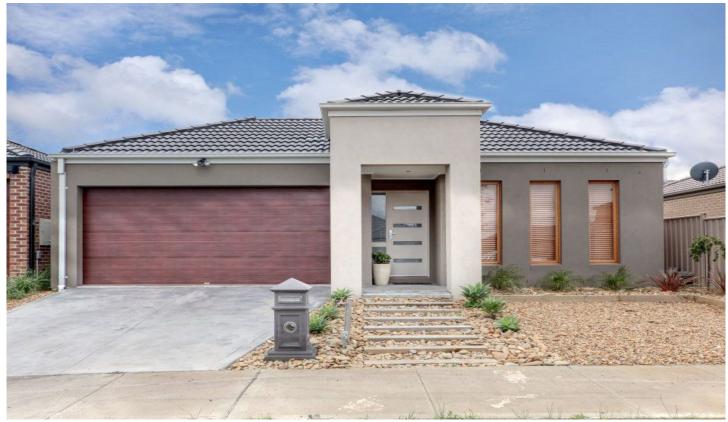

## **6 Gully Way CRAIGIEBURN VIC**

A modern and stylish design with quality inclusions. This lovely home offers 3 bedrooms plus study, main bedroom with full ensuite and Walk-in robes. Also featuring a separate study or formal dining, 2 living areas with a modern kitchen and meals area. Other features include ducted heating, evaporative cooling, S/S kitchen appliances with dishwasher. Double garage with remote. Its close to public transport, parks and new Craigieburn Shopping Centre, you dont even have to take your car out. Beautiful fully established garden with under cover entertainment. It has it all with plenty of space for everybody inside and outdoor. You dont have to do anything accept move in.