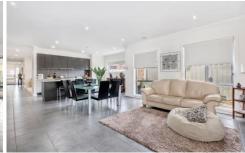

## **6 Gully Way CRAIGIEBURN VIC**

A modern and stylish design with quality inclusions. This lovely home offers 3 bedrooms plus study, main bedroom with full ensuite and Walk-in robes. Also featuring a separate study or formal dining, 2 living areas with a modern kitchen and meals area. Other features include ducted heating, evaporative cooling, S/S kitchen appliances with dishwasher. Double garage with remote. Its close to public transport, parks and new Craigieburn Shopping Centre, you dont even have to take your car out. Beautiful fully established garden with under cover entertainment. It has it all with plenty of space for everybody inside and outdoor. You dont have to do anything accept move in.