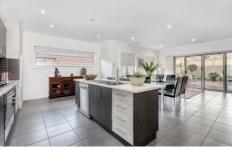

## **6 Gully Way CRAIGIEBURN VIC**

A modern and stylish design with quality inclusions. This lovely home offers 3 bedrooms plus study, main bedroom with full ensuite and Walk-in robes. Also featuring a separate study or formal dining, 2 living areas with a modern kitchen and meals area. Other features include ducted heating, evaporative cooling, S/S kitchen appliances with dishwasher. Double garage with remote. Its close to public transport, parks and new Craigieburn Shopping Centre, you dont even have to take your car out. Beautiful fully established garden with under cover entertainment. It has it all with plenty of space for everybody inside and outdoor. You dont have to do anything accept move in.