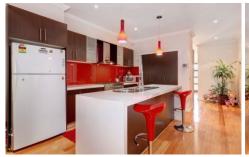

## 24 Ebony Circuit CRAIGIEBURN VIC

A modern design with quality inclusions. This lovely home has plenty of natural light giving warmth and comfort. Offering 4 Bedrooms, master with full ensuite and walk in robes. Separate theatre, functional modern kitchen, adjoining meals to spacious family living. Other features include ducted heating, evaporative cooing, stainless steel quality 900 oven, dishwasher. Double garage with remote, alarm, intercom. Its in walking distance to public transport, parks and proposed Shopping Centre.