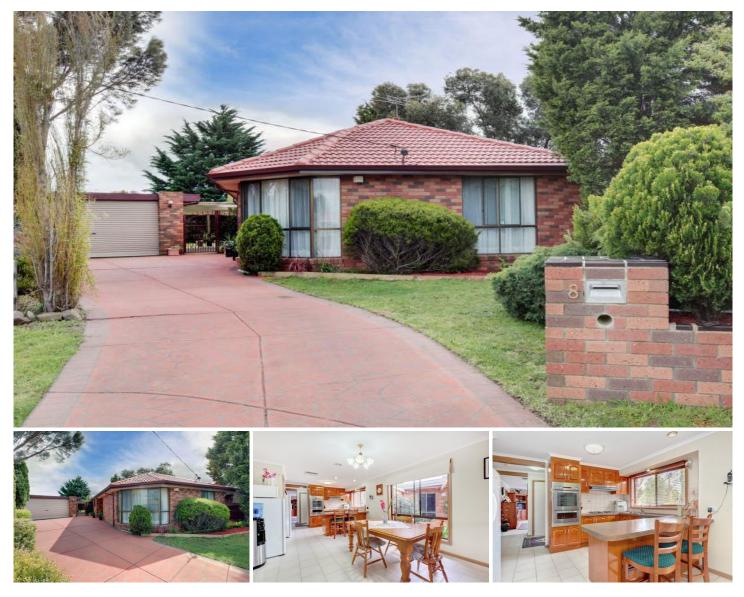

## 8 Finden Court CRAIGIEBURN VIC

Beautiful home with established gardens. Giving plenty of space and comfort, offering 4 bedrooms, bay windowed lounge, timber kitchen with stainless steel appliances, overlooking dining and spacious family room, leading out to undercover entertaining area and massive rear yard for the children to enjoy. Quality window furnishings, evaporative cooling, ducted heating, dishwasher and much more, not forgetting the double garage with wide side drive all situated in a quiet court. Antonio Lorusso 0414 519 180