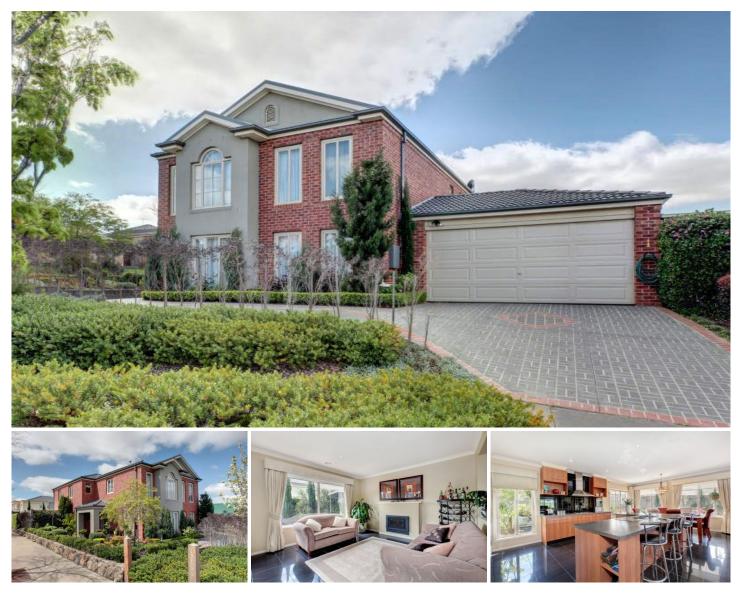

## 1 Lilac Close CRAIGIEBURN VIC

Nestled in the Mt Ridley estate and only 6 years young is this outstanding residence offering plenty of room for the growing family, with abundance of natural light. Comprising: 4 large bedrooms, master with ensuite and wir, plus study/office, Formal lounge, modern kitchen featuring stainless steel appliances and breakfast bar overlooking the family room and dining area, separate rumpus room with gas log heating, also including quality drapes and curtains, central heating, Double garage and outdoor pergola, fully landscaped garden. Call us now for more information. 4 🛤 2 🚰 4 🚘