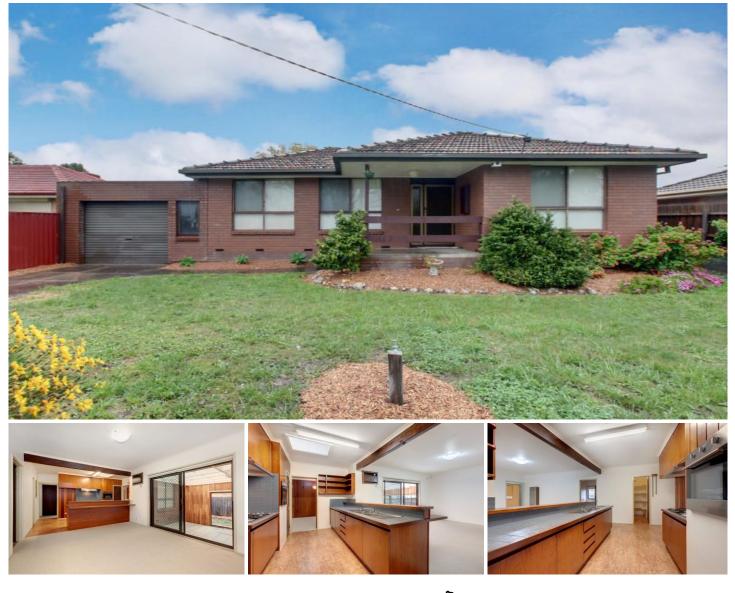

## 7 Selwyn Avenue CRAIGIEBURN VIC

You will be the winner with this fantastic home in walking distance of schools, shopping centre, leisure centre, train & transport. You will see the potential as soon as you step in. Presented as if it was built just yesterday. This lovely home comprising of 3 large bedrooms, built in robes, master with walk through robes and ensuite, formal lounge / dining, large kitchen overlooking family leading to a light filled sunroom. Brand new carpet just layed and modern blinds are all part of the inclusions. All situated on 675sqm of prime real estate future subdivision s.t.c.a position of a lifetime dont let this one pass you by!