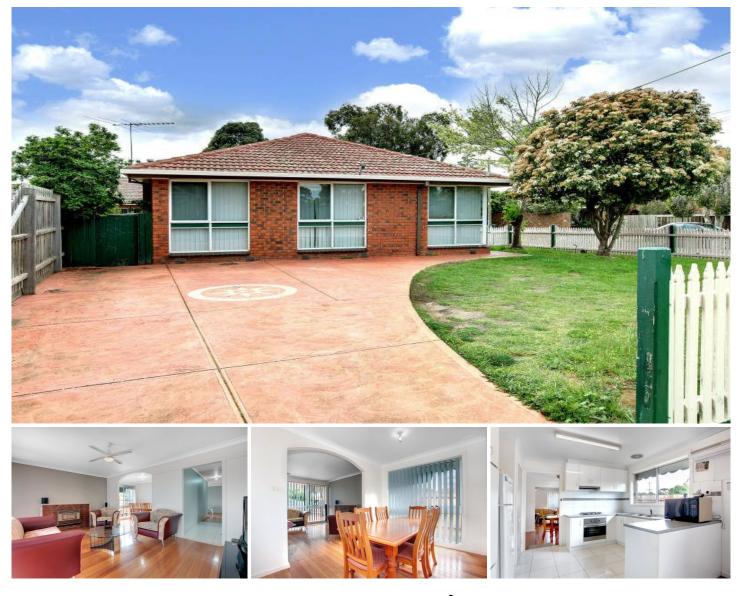

## 2 Wattleglen Street CRAIGIEBURN VIC

If you are looking for a first home or adding to your investment portfolio, then this is for you. Offering 4 large bedrooms all with BIR, ensuite to main plus study. Separate formal lounge, updated kitchen with stainless steel appliances and family meals area, split air conditioning, polished timber floors, single car garage all set on a corner block of land (approx 581sqm) close to local parks, school, shops and Craigieburn train station. Call us today for an inspection.

## 4 🎮 2 🚝 3 🚍

Land Size : 581 sqm View : https://www.ypa.com.au/7395732