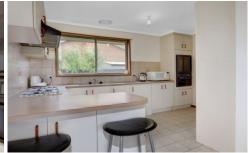

## 71 Gillingham Crescent CRAIGIEBURN VIC

Your search is over, this is the one you were waiting for. Three bedrooms with built in robes, master with walk in robe and full ensuite, very large kitchen with 900mm cook top, huge family/ meals area, large lounge, this is the perfect family home with all your requirements for the investors/development, 655sqm approx block with a very large drive way leading to a huge backyard with potential subdivision (STCA). All this in the most wanted Craigieburn area.