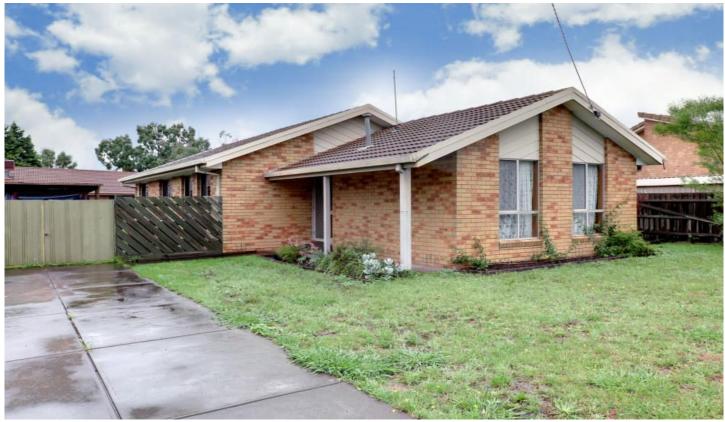

## 71 Gillingham Crescent CRAIGIEBURN VIC

Your search is over, this is the one you were waiting for. Three bedrooms with built in robes, master with walk in robe and full ensuite, very large kitchen with 900mm cook top, huge family/ meals area, large lounge, this is the perfect family home with all your requirements for the investors/development, 655sqm approx block with a very large drive way leading to a huge backyard with potential subdivision (STCA). All this in the most wanted Craigieburn area.