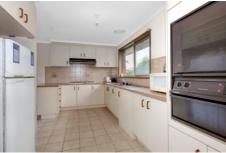

## 71 Gillingham Crescent CRAIGIEBURN VIC

Your search is over, this is the one you were waiting for. Three bedrooms with built in robes, master with walk in robe and full ensuite, very large kitchen with 900mm cook top, huge family/ meals area, large lounge, this is the perfect family home with all your requirements for the investors/development, 655sqm approx block with a very large drive way leading to a huge backyard with potential subdivision (STCA). All this in the most wanted Craigieburn area.