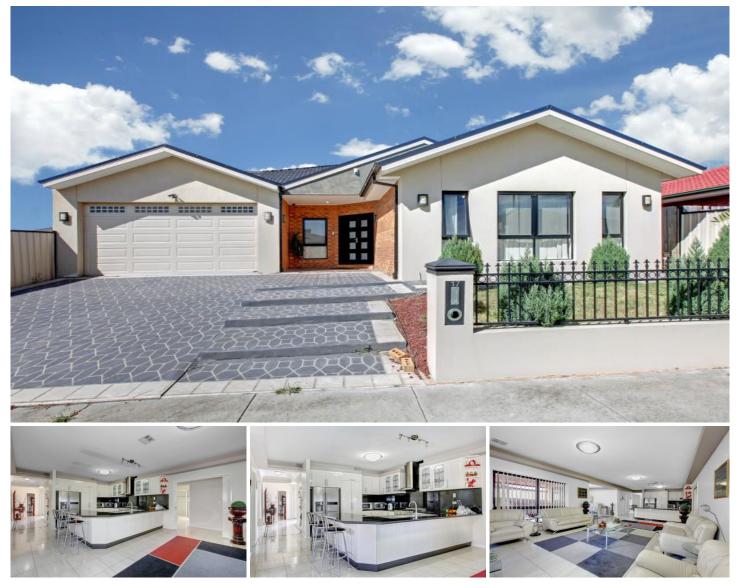

## 17 Wattleview Road ROXBURGH PARK VIC

This stunning fa?ade only scratches the surface of what you will uncover when you step inside. Wide open spaces allowing you to take in the views from many vantage points within the home.

Comprising: four bedrooms plus study, master with full ensuite and WIR, modern kitchen complete with stainless steel appliances, dishwasher, granite bench tops, huge walk in pantry, formal lounge, great size family room, alarm, large alfresco, double garage, the house with total 39 square approx and much more. Overwhelming in every aspect, you cant help but impress with the attention to detail. All above in the most popular Roxburgh Park area, close to schools, bus stop, parks, train station and more.