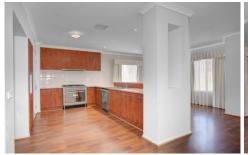

## 45 Villawood Avenue ROXBURGH PARK VIC

Standing tall on its 522sqm allotment this house will make a fine home for a big family.

The floor plan is designed with balance in mind with a wide entry, formal lounge and dining areas, plush drapes throughout, delightful kitchen overlooking light filled meals and large family room, having 3 toilets, powder room, central bathroom and ensuite, ducted heating, air conditioning, undercover alfresco, water tank, shed double garage plus more living areas, this one is right for you buy today.