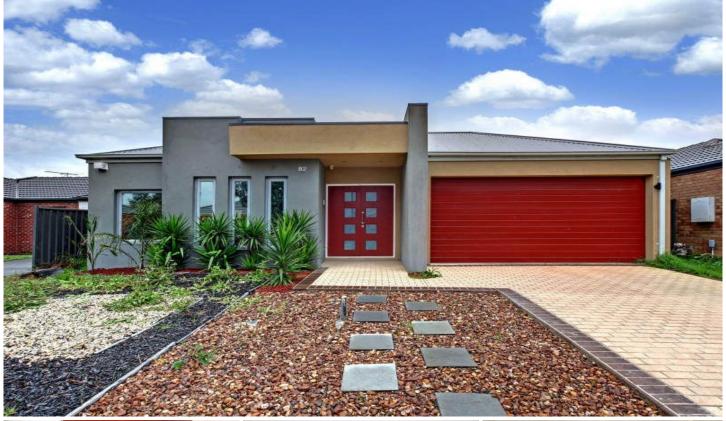

## 82 Mareeba Way CRAIGIEBURN VIC

Be quick to secure this amazing home in a fantastic location, on a 520m2 block. This home features: 3 large bedrooms, master with WIR and full ensuite with separate toilet, remaining bedrooms with BIR, very large kitchen with S/S appliances, 900mm stove, large meals area and huge family area. Stepping outside is a very large alfresco area with gas connection for BBQ or a second kitchen. Extras include: Ducted heating, evaporative cooling, video monitor, alarm, double door entry, wood ceiling in alfresco area, double garage and much more. This is the one you were waiting for. For more information please call.