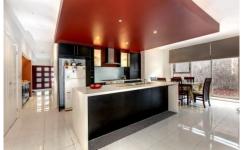

## 82 Mareeba Way CRAIGIEBURN VIC

Be quick to secure this amazing home in a fantastic location, on a 520m2 block. This home features: 3 large bedrooms, master with WIR and full ensuite with separate toilet, remaining bedrooms with BIR, very large kitchen with S/S appliances, 900mm stove, large meals area and huge family area. Stepping outside is a very large alfresco area with gas connection for BBQ or a second kitchen. Extras include: Ducted heating, evaporative cooling, video monitor, alarm, double door entry, wood ceiling in alfresco area, double garage and much more. This is the one you were waiting for. For more information please call.