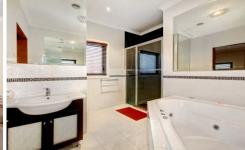

## 82 Mareeba Way CRAIGIEBURN VIC

Be quick to secure this amazing home in a fantastic location, on a 520m2 block. This home features: 3 large bedrooms, master with WIR and full ensuite with separate toilet, remaining bedrooms with BIR, very large kitchen with S/S appliances, 900mm stove, large meals area and huge family area. Stepping outside is a very large alfresco area with gas connection for BBQ or a second kitchen. Extras include: Ducted heating, evaporative cooling, video monitor, alarm, double door entry, wood ceiling in alfresco area, double garage and much more. This is the one you were waiting for. For more information please call.