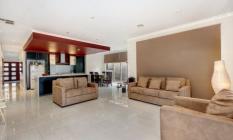

## 82 Mareeba Way CRAIGIEBURN VIC

Be quick to secure this amazing home in a fantastic location, on a 520m2 block. This home features: 3 large bedrooms, master with WIR and full ensuite with separate toilet, remaining bedrooms with BIR, very large kitchen with S/S appliances, 900mm stove, large meals area and huge family area. Stepping outside is a very large alfresco area with gas connection for BBQ or a second kitchen. Extras include: Ducted heating, evaporative cooling, video monitor, alarm, double door entry, wood ceiling in alfresco area, double garage and much more. This is the one you were waiting for. For more information please call.