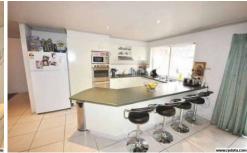

## 19 Wattleview Road ROXBURGH PARK VIC

This is the one you have been waiting for, perfect family home in the most wanted location of Roxburgh Park. Walking distance to Schools, transport & within walking distance to Roxburgh Park Train Station and Shopping Centre, Offering large 4 bedrooms + Study, 2 bathrooms with caesar stone bench tops, 2 toilets, formal lounge, modern kitchen with caesar stone, stainless steel appliances, tiled dining area, family rumpus room leading out to a large outdoor area, ducted heating, air conditioning, alarm, double garage on an large frontage. For an inspection and more details please dont hesitate to call.