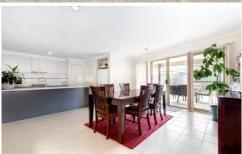

## 63 Mareeba Way CRAIGIEBURN VIC

This is what you were looking for. Beautifully presented open plan living. Compromising of 4 large bedrooms, master with ensuie and walk in robe, two separate living, and formal lounge/theatre room. Modern kitchen with stainless steel appliances plus dishwasher, adjoining to spacious meals area also large family area. Leading to magnificent alfresco great for outdoor entertaining. Features include ducted heating, split system air-conditioning, and double car garage plus side gate is perfect for boat or trailer. All this set on 534m2 allotment. This is a great place to call home.