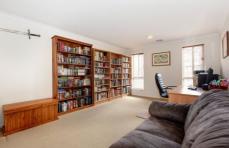

## 63 Mareeba Way CRAIGIEBURN VIC

This is what you were looking for. Beautifully presented open plan living. Compromising of 4 large bedrooms, master with ensuie and walk in robe, two separate living, and formal lounge/theatre room. Modern kitchen with stainless steel appliances plus dishwasher, adjoining to spacious meals area also large family area. Leading to magnificent alfresco great for outdoor entertaining. Features include ducted heating, split system air-conditioning, and double car garage plus side gate is perfect for boat or trailer. All this set on 534m2 allotment. This is a great place to call home.