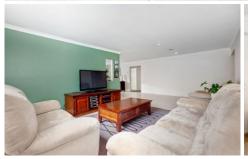

## 63 Mareeba Way CRAIGIEBURN VIC

This is what you were looking for. Beautifully presented open plan living. Compromising of 4 large bedrooms, master with ensuie and walk in robe, two separate living, and formal lounge/theatre room. Modern kitchen with stainless steel appliances plus dishwasher, adjoining to spacious meals area also large family area. Leading to magnificent alfresco great for outdoor entertaining. Features include ducted heating, split system air-conditioning, and double car garage plus side gate is perfect for boat or trailer. All this set on 534m2 allotment. This is a great place to call home.