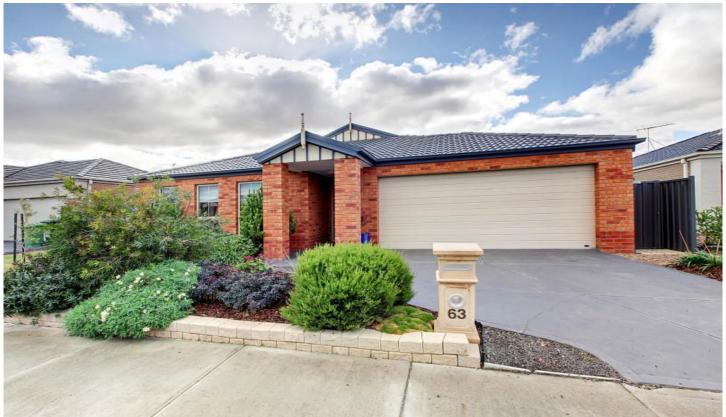

## 63 Mareeba Way CRAIGIEBURN VIC

This is what you were looking for. Beautifully presented open plan living. Compromising of 4 large bedrooms, master with ensuie and walk in robe, two separate living, and formal lounge/theatre room. Modern kitchen with stainless steel appliances plus dishwasher, adjoining to spacious meals area also large family area. Leading to magnificent alfresco great for outdoor entertaining. Features include ducted heating, split system air-conditioning, and double car garage plus side gate is perfect for boat or trailer. All this set on 534m2 allotment. This is a great place to call home.