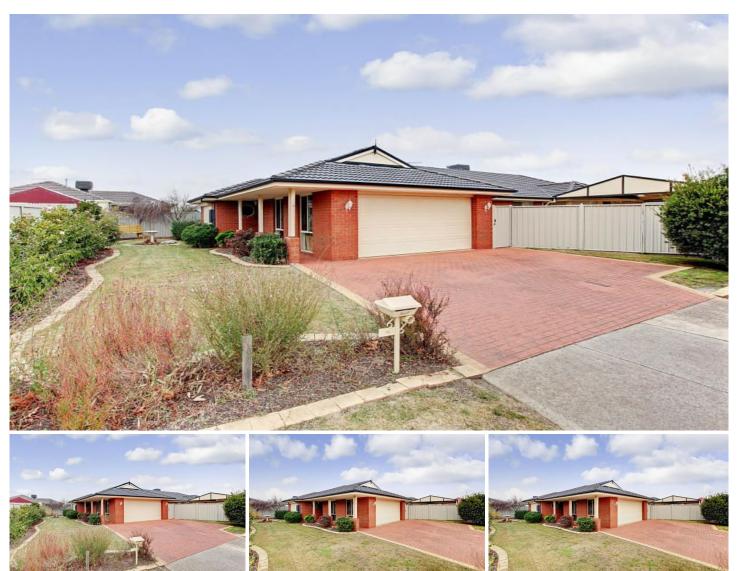

## 14 Maple Place CRAIGIEBURN VIC

This Orbit built home has all the boxs ticked. 4 Big Bedrooms. 3 Big Living Areas. Yard for the kids. On 796sqm and nestled in a quite location of Creekwood, here sits the property that will be at the top of everyones list. With Parkland, Transport and Schools all close, you can see the vision, the owner had and why they picked this spot. This property could suit TOP END INVESTORS take note this property can be easily tenanted immediately after settlement, so you can see your dollars working straight away.