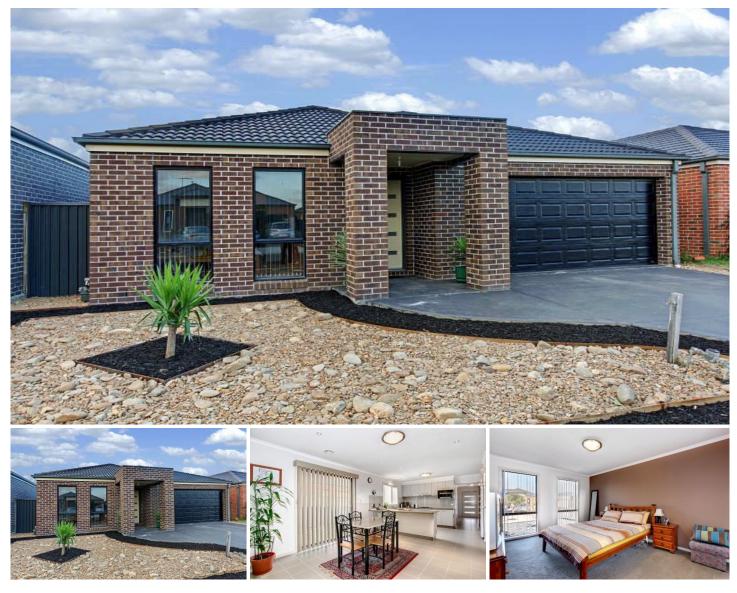

## **15 Millstream Pass CRAIGIEBURN VIC**

Spacious home in walking distance to parks, transport, cafes and schools. This perfectly located home offers plenty of natural light, 3 large bedrooms with built in robes, ensuite to master, kitchen has plenty of bench space includes dishwasher, tiled meals area, huge family room, perfect for quiet comfortable living not forgetting the drive thru double garage, ducted heating, air conditioning, window furnishings. This home will impress with its immaculate presentation.