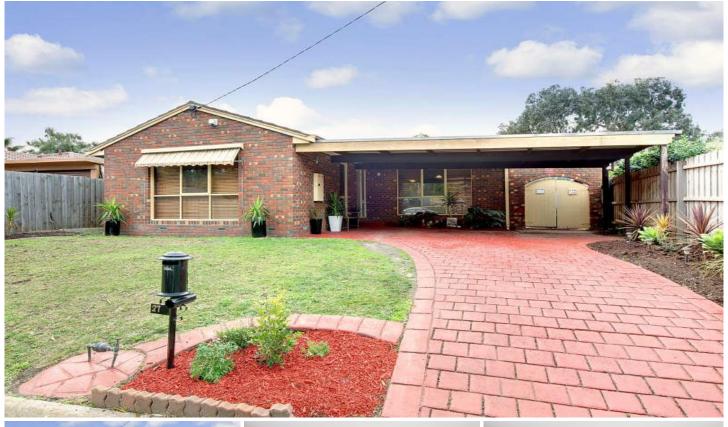

## 27 Mitford Crescent CRAIGIEBURN VIC

Like some room and space not close to neighbours, then this fantastic family home is for you. With 712m block, park land views for life at rear of property, gate installed for access to park land for walking or extended yard for the kids to play safely. 3 bedrooms, master with semi ensuite, formal lounge, family room, large undercover pergola for all year round, close to Schools, Shops and Transport. Features include: 2 living areas, large pergola, gazebo, American oak kitchen, stainless steel appliances, dishwasher, reverse cycle air con & ducted heating.