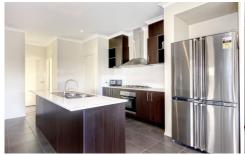

## 6 Black Range Avenue CRAIGIEBURN VIC

Around 36 squares of living with 4 large bedrooms, huge retreat, formal lounge for quiet times, modern stone top kitchen with stainless steel appliances, large family room overlooking alfresco, 2 bathrooms, 3 toilets, remote double garage, immaculate home in walking distance to new Shopping Centre, Mt Ridley College, transport and lush green open parks and playgrounds.