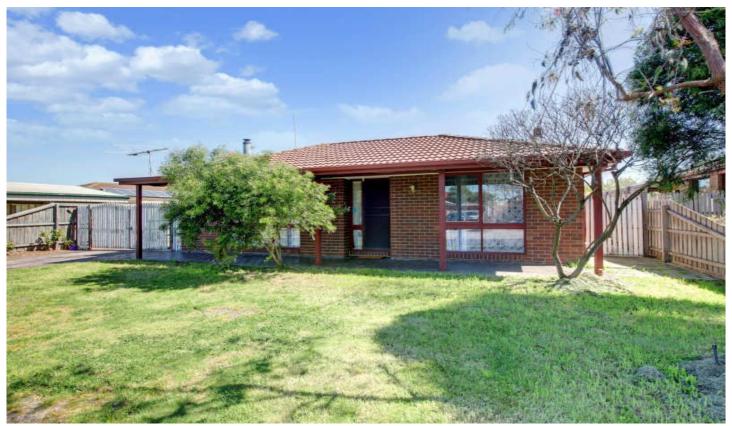

## 3 Watchet Court CRAIGIEBURN VIC

This brick veneer 3 bedroom home is warm and welcoming to all and perfectly located in a quite court setting. Offering 3 great sized bedrooms, Master with ensuite and walk in robe, separate living areas with a central kitchen. Outside is a huge lock up garage for all the toys and tools, securely locked behind the side gates, and a good sized grassed area for the children to play freely. On 648sqm this home will sustain any growing family for years to come with schools and transport within a short walking distance. Call today to inspect.