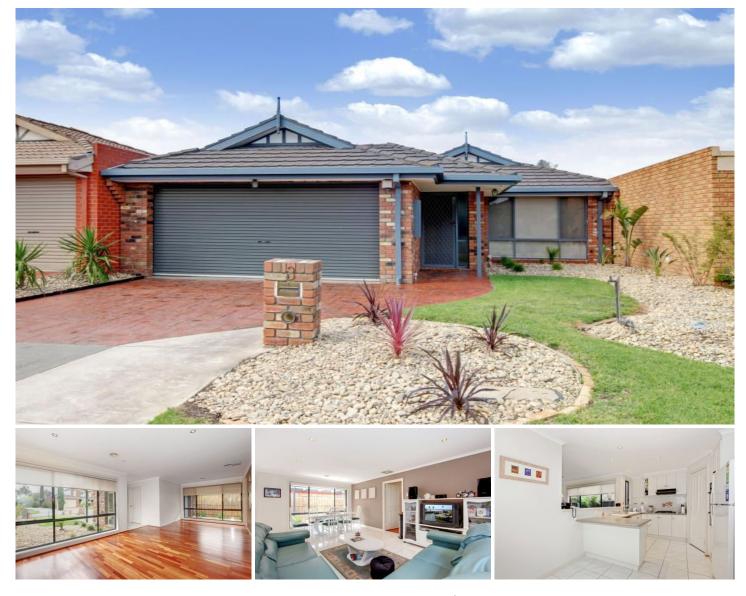

## **3 Dawson Place ROXBURGH PARK VIC**

Very well maintained ex display home that cannot be faulted, just move straight in and enjoy this fabulous home and location.3 excellent sized bedrooms with built in robes, ensuite and a large walk in robe to master, entry foyer, spacious lounge, modern kitchen overlooking meals, fernery and family room which leads out to the undercover pergola area for great outdoor entertaining. Drive thru garage with internal access, ducted cooling, heating, window furnishings and landscaped gardens all in walking distance to school, shopping centre, train station and surrounding parks. Truly a wonderful home.