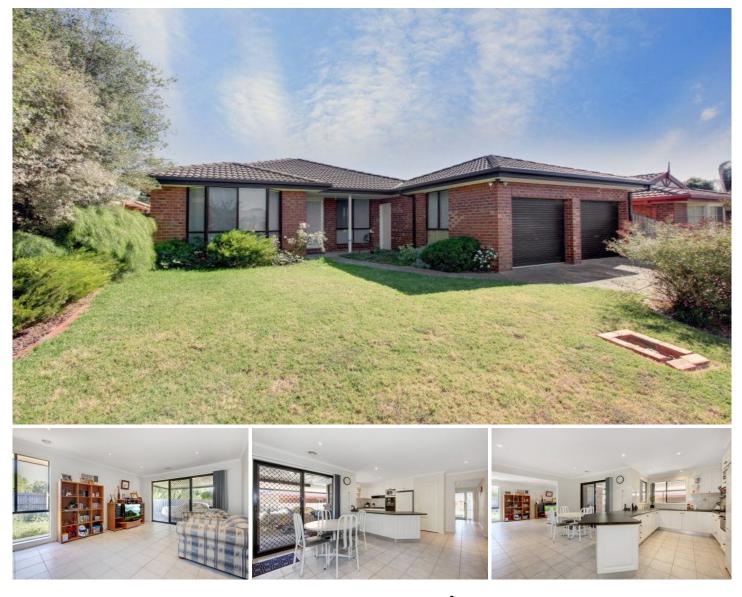

## 24 Serpens Court ROXBURGH PARK VIC

Welcome to this Melitis built home, that has seen love, and first steps watching this young family grow. This 12yr old home offers you 3 bedrooms, master with ensuit and walk in wardrobe. Central Meals zone with 2 separate living areas. Drive through double car garage, huge undercover entertaining area that will accommodate all extended family. Superbly located in this quiet court location, close to Schools, Transport and Park Land. Any family would be happy to continue what has been started.

Extras include: Ducted heating, 2 panel alarm system with swipe card entry, Wall projector & entertainment centre (Inc in sale), 26 solar panels with a 5 kilowatt inverter (sunnyroo) & a lifetime of happy memories.