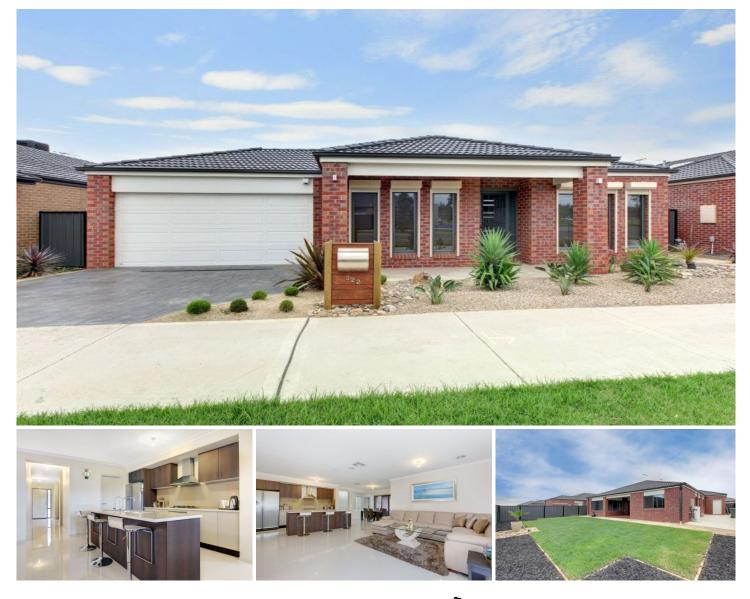

## 322 Waterview Boulevard CRAIGIEBURN VIC

Welcome to this stunningly built family home. As you enter, instantly you can see space will be no issue for any family. With a huge study & Master bedroom, walk in robe and private ensuite. Central Master kitchen with walk in pantry that overlooks both dinning and separate living zones, hidden from view is a great sized theatre roomrumpus area, bathroom and an addition two bedrooms and laundry. This open plan home has achieved style with comfort. Offered also a merbu decked alfresco that leads out to an abundance of yard. Extras include, both ducted heating & cooling, 800mm porcelain tiles, double sink vanity, stainless steel appliances, alarm system, security shutters, walk in storage room, double car garage on 580sqm. This house not only impresss you, it takes a hold of you.