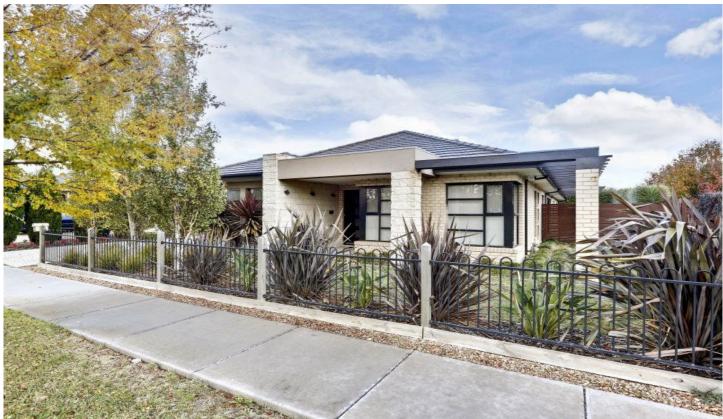

## **59 Grosvenor Square CRAIGIEBURN VIC**

Located close to park land, transport and the up and coming shopping centre. This ex display home offers comfortable living with style and space. Comprising of 4 bedrooms, master with walk in robes and a generous sized ensuite. 3 separate living zones all flooded with natural light. The master chef kitchen with island bench top and a walk in pantry is centrally located as a focus point. The expansive family living zone opens out to your own private alfresco entertainer, with beautiful water feature.

Features include. All modern light fittings, ducted heating, cooling, intercom, fully landscaped. All of this on a large 700SQM block of land

This is family living at its best, call us now.

## 4 🗀 2 📛 2 🖨

Land Size: 700 sqm

View: https://www.ypa.com.au/7395802