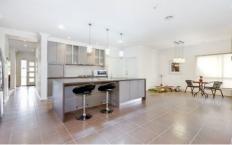

## **59 Grosvenor Square CRAIGIEBURN VIC**

Located close to park land, transport and the up and coming shopping centre. This ex display home offers comfortable living with style and space. Comprising of 4 bedrooms, master with walk in robes and a generous sized ensuite. 3 separate living zones all flooded with natural light. The master chef kitchen with island bench top and a walk in pantry is centrally located as a focus point. The expansive family living zone opens out to your own private alfresco entertainer, with beautiful water feature.