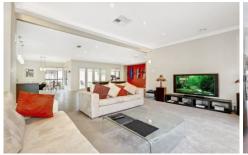

## **59 Grosvenor Square CRAIGIEBURN VIC**

Located close to park land, transport and the up and coming shopping centre. This ex display home offers comfortable living with style and space. Comprising of 4 bedrooms, master with walk in robes and a generous sized ensuite. 3 separate living zones all flooded with natural light. The master chef kitchen with island bench top and a walk in pantry is centrally located as a focus point. The expansive family living zone opens out to your own private alfresco entertainer, with beautiful water feature.