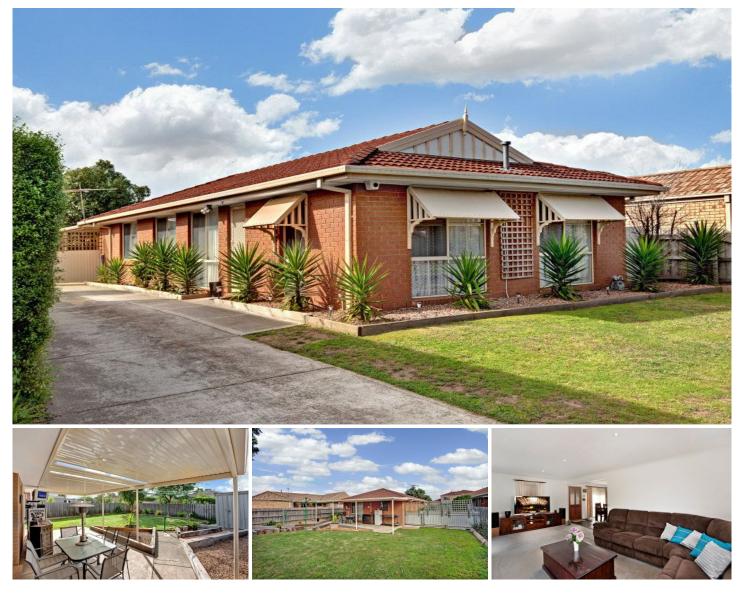

## 21 Matthews Crescent ROXBURGH PARK VIC

Welcoming and inviting, this 3 bedroom home has observed its current owners grow and blossom. But now its time to move on, with great regret. Your opportunity is now, to purchase or invest this perfectly located home. With 3 good sized bedrooms with walk in robes, separate meals and living zones, finished with slate tiles, you will find this neat little package manageable if youre thinking to downsize.

With a wide side driveway and rear access to a well maintained back yard with a pergola area for outdoor entertaining.

Situated close to Somerton Road, close to transport, schools and parks, you cant go wrong. Inspect today!