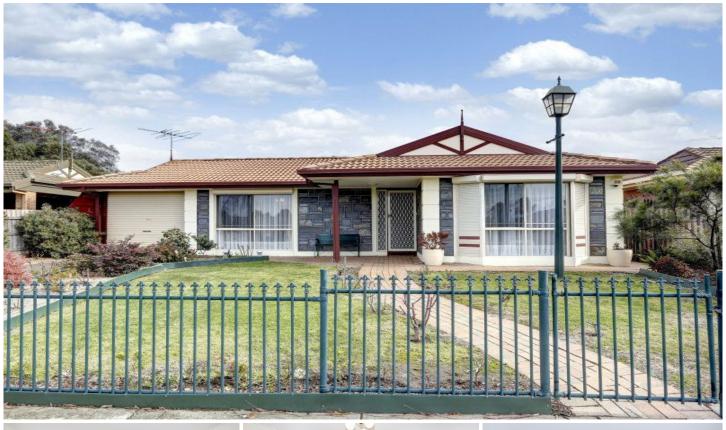

## 64 Bridgewater Road CRAIGIEBURN VIC

Magnificent position, walking distance to the schools, local shops, park and bus stops. Offering 4 spacious bedrooms, spacious L shape formal lounge, large kitchen with dishwasher and plenty of cupboard space, open plan meals area, bright central bathroom, ducted heating, split air conditioning and 2 separate garages. Step outside to a magnificent under cover area, great for entertaining your family and friends, overlooking a green garden all set on a 650sqm block of land. Beautiful home waiting for you. Call us now for more information.

4 🕮 1 📛 2 🖨

Land Size: 650 sqm

View: https://www.ypa.com.au/7395809