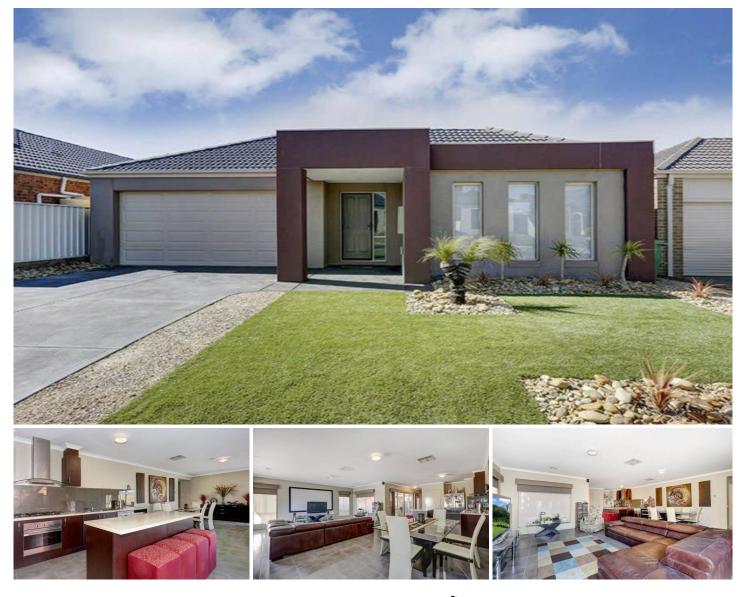

## **38 Tusmore Rise CRAIGIEBURN VIC**

This modern and stylish home embraces all aspects of design achieving the perfect floor plan. Upon entering you are instantly met with light filled rooms and space to move and grow. With a formal lounge opening out onto a decked alfresco area, entertaining brings new meaning. The centrally located kitchen overlooks both open dinning/family room. Nicely tucked away are all the bedrooms, Master with private ensuite and WIR, central bathroom that services the three adjoining bedrooms with laundry. If living is what you're looking for this home offers it all. This home will give freedom plus security to any lucky enough to purchase.