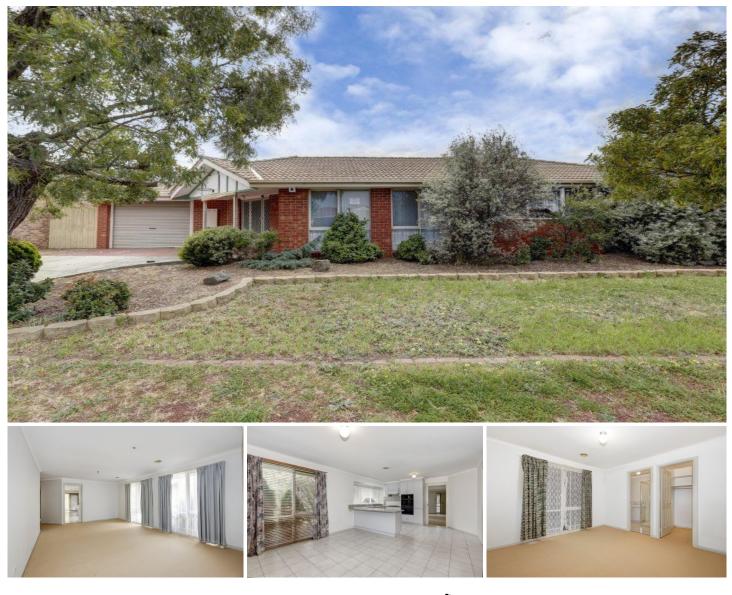

## 1 Johnson Court ROXBURGH PARK VIC

This is a Magnificent opportunity to buy into the market in a prime location.

Within walking distance to Roxburgh Park Shopping Centre, train station, local schools and easy excess to a major Road this property is perfectly situated.

Use this chance as a stepping stone for your property portfolio or for your first home that will only grow in value.

Offering a spacious master bedroom with a walk in robe and private ensuite, 2 additional bedrooms with built in robes and great size formal lounge and meals zone which is divided by the central kitchen.

Features include ducted heating and a split system air conditioner, single lockup carport and large pergola area.

If you are looking for that one true bargain, here is your chance.

3 🛤 2 📛 1 🚘

Land Size : 437 sqm View : https://ww