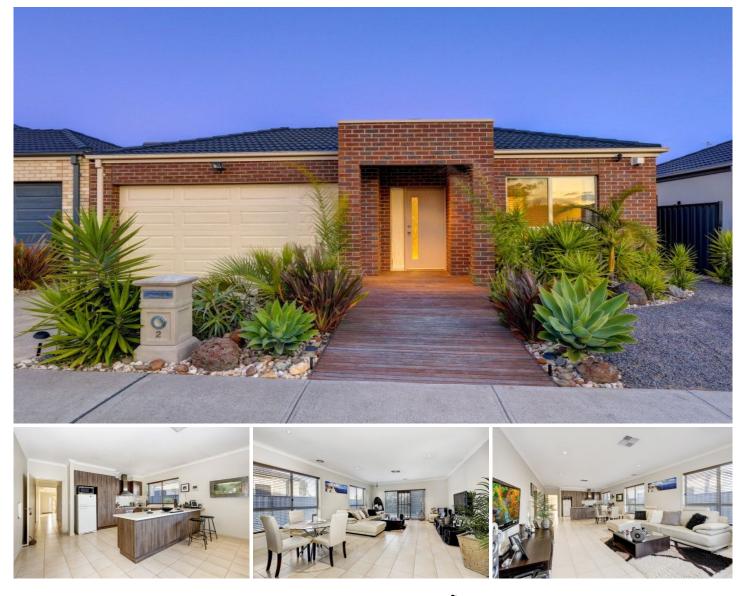

## 2 Atlas Street ROXBURGH PARK VIC

Up for offer today is this picture perfect home located within walking distance of parklands, transport, shops and local schools. Upon entry space and light greet you with 3 good sized bedrooms, master with walk in robe and private ensuite and the option to utilize the open study as a 4th bedroom.

Two great sized living areas divided by the central master kitchen.

Features include, ducted heating/ cooling, security cctv, remote double garage and low maintenance established gardens on 410sqm of land.

This well looked after property can easily become the family home you have been looking for.