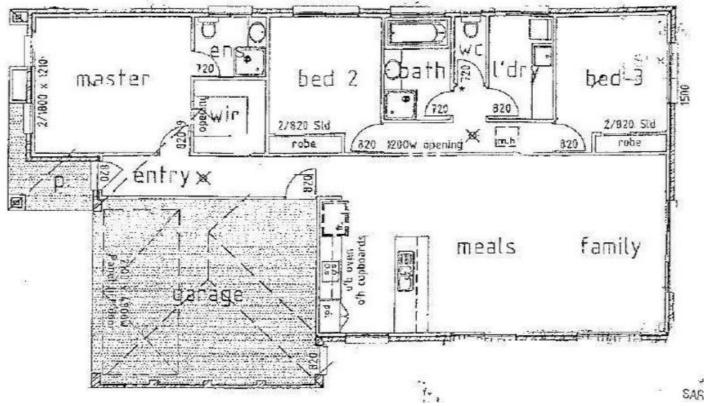

## 53 Wattletree Street CRAIGIEBURN VIC

Looking for an affordable first home with space? Or a solid investment home for your portfolio?

This spacious affordable home compromises 3 big bedrooms, with a master bedroom with ensuite and walk-in-wardrobe, fantastic sized kitchen overlooking your adjoining family and meals area. With the convenience of a double garage with internal access your property will be located in a much sought after pocket with access to the main roads and a short distance to the new Craigieburn shopping centre, schools and public transport.