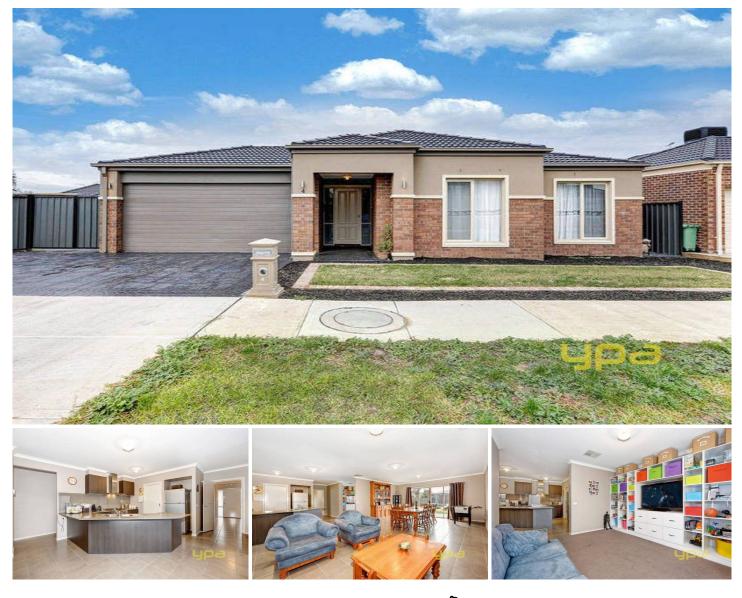

## 4 Eminence Way CRAIGIEBURN VIC

This 2 year old Porter Davis home will impress all the family. Comprising of 4 Bedrooms plus a study. The master bedroom has his/hers WIR's and private ensuite while the remaining 3 bedrooms all have double wardrobes. The cenrtal corner kitchen overlooks all living zones, finished off with stone bench tops and butlers pantry. With ducted heating and cooling, alarms system, 900mm oven and cook top, ample cupboard space, high ceilings, 640 sqm land and located within walking distance to Stockland Shopping centre, adventure park for the kids and public transport. This home just keeps getting better. Call for an inspection today.

## View : https://www.ypa.com.au/7395835