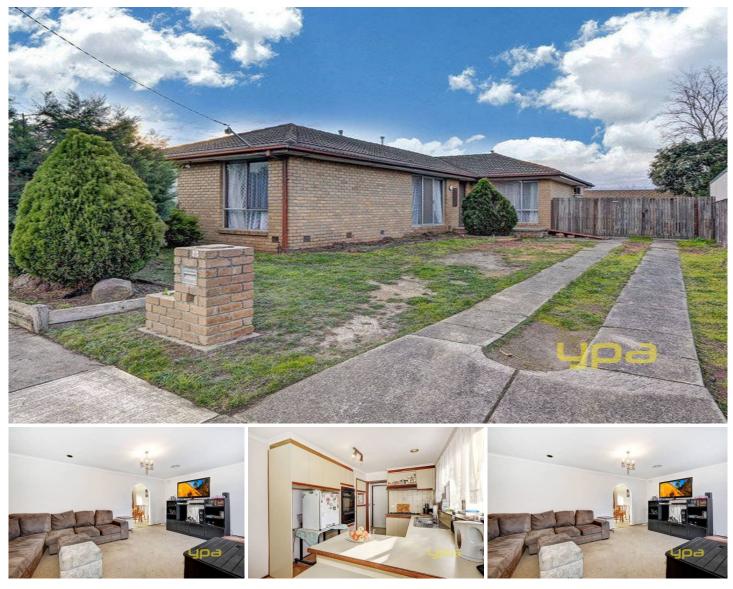

## 2 Southern Crescent CRAIGIEBURN VIC

This 4 bedroom home on offer today is a great or investment property you have been looking for. Located close to Craigieburn shopping centre, parks and transport. Master with walk in robe and private ensuite, two separate living areas of good size. Separate kitchen and dining. Detached double garage at rear of the property, and side access large enough to park a truck. This property is currently tenanted month by month at \$350 per week. On 640sqm of land, subdivision is an option or keep tenanting and count the profit in the years to come. Either way this property will sell fast. Call to inspect today.