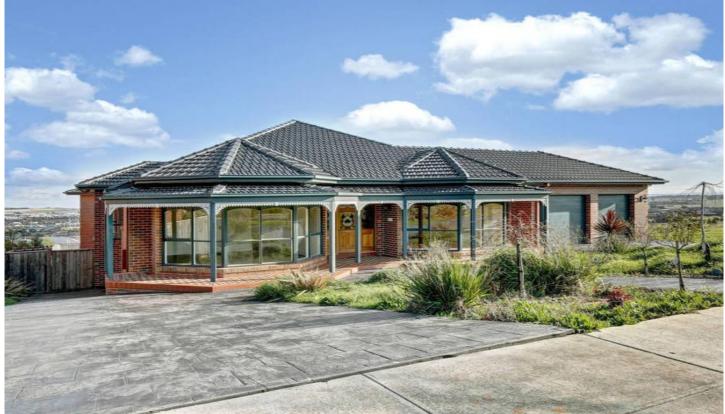

## 83 Parkside RIse CRAIGIEBURN VIC

With Panoramic views over Craigieburn that stretch to the city skyline, this four bedroom home on offer today shows off space on a scale never before seen. From the entry this grand Victorian style Grollo built home will impress any big family. The central gallery kitchen over looks two big living areas, while having a huge walk in pantry at your fingertips. The master bedroom contains walk in robe and private ensuite, while three additional bedrooms are serviced by the central bathroom with built in robes. Downstairs is an additional entertainment area with services also at hand perfect as a retreat. Call today, inspect tomorrow.