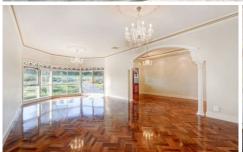

## 83 Parkside RIse CRAIGIEBURN VIC

With Panoramic views over Craigieburn that stretch to the city skyline, this four bedroom home on offer today shows off space on a scale never before seen. From the entry this grand Victorian style Grollo built home will impress any big family. The central gallery kitchen over looks two big living areas, while having a huge walk in pantry at your fingertips. The master bedroom contains walk in robe and private ensuite, while three additional bedrooms are serviced by the central bathroom with built in robes. Downstairs is an additional entertainment area with services also at hand perfect as a retreat. Call today, inspect tomorrow.