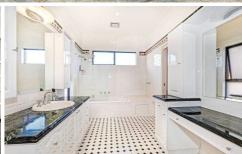

## 83 Parkside RIse CRAIGIEBURN VIC

With Panoramic views over Craigieburn that stretch to the city skyline, this four bedroom home on offer today shows off space on a scale never before seen. From the entry this grand Victorian style Grollo built home will impress any big family. The central gallery kitchen over looks two big living areas, while having a huge walk in pantry at your fingertips. The master bedroom contains walk in robe and private ensuite, while three additional bedrooms are serviced by the central bathroom with built in robes. Downstairs is an additional entertainment area with services also at hand perfect as a retreat. Call today, inspect tomorrow.