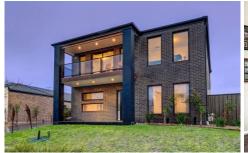

## 15 Clarendon Avenue CRAIGIEBURN VIC

Step inside and instantly be surprised by this family residence, which delivers premium resort-style living. Offering loads of accommodation for the growing family with 5 spacious bedrooms all with BIR, master with full ensuite and walk in robe, big kitchen with 900mm stainless steel appliances which overlooks an open plan living/dining area, laundry and powder room. Upstairs there is a central bathroom with separate toilet, retreat area which takes you through onto a spacious balcony for you to enjoy the cool breeze.