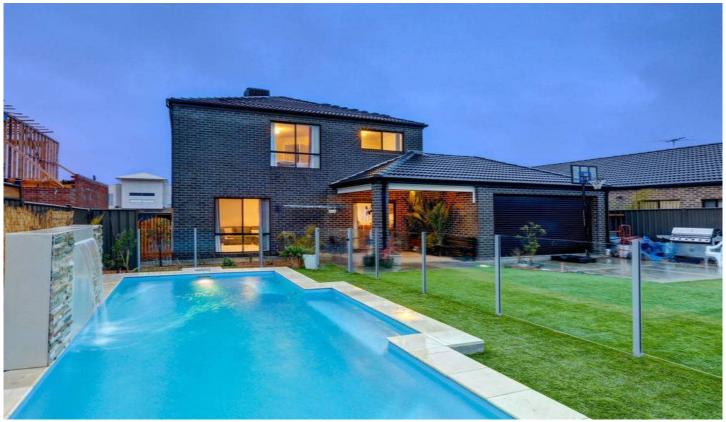

Outside you'll feel like you're in your very own resort featuring a generously covered pergola area which overlooks an in ground heated pool, surrounded by a marvellously landscaped back yard with huge allotment for you and the family to enjoy, relax or have a splash, the option is yours!