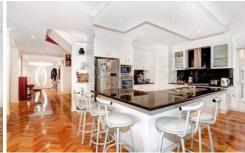

## 15 Olrig Grove CRAIGIEBURN VIC

Welcome home will be the first thought once you walk inside this four bedrooms + study double story home. You instantly meet with space downstairs incorporating two separate living zones divided by a huge study/office space, Parquetry floors through the home from the front door leading you out to the undercover entertaining area. The master kitchen overlooks both dining and lounge zones while still leaving room to move freely. Upstairs will amaze with four great sized rooms surrounding a well-designed retreat with balcony views of Mount Ridley. The master bedroom with his and hers walk in robes to private ensuite. Further inclusions are ducted heating, ducted cooling and the facilities for ducted vacuum to the house. This could be the one you have been looking for, Located in this quiet court location with north facing views up Mt.Ridley and easy access to both Sydney rd and Ring rd. Transport and schools within close proximity. Book a Look Today.