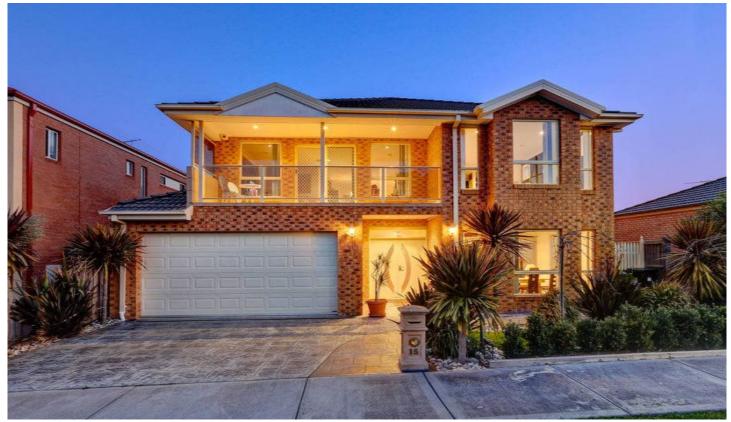

## 15 Olrig Grove CRAIGIEBURN VIC

Welcome home will be the first thought once you walk inside this four bedrooms + study double story home. You instantly meet with space downstairs incorporating two separate living zones divided by a huge study/office space, Parquetry floors through the home from the front door leading you out to the undercover entertaining area. The master kitchen overlooks both dining and lounge zones while still leaving room to move freely. Upstairs will amaze with four great sized rooms surrounding a well-designed retreat with balcony views of Mount Ridley. The master bedroom with his and hers walk in robes to private ensuite. Further inclusions are ducted heating, ducted cooling and the facilities for ducted vacuum to the house. This could be the one you have been looking for, Located in this quiet court location with north facing views up Mt.Ridley and easy access to both Sydney rd and Ring rd. Transport and schools within close proximity. Book a Look Today.