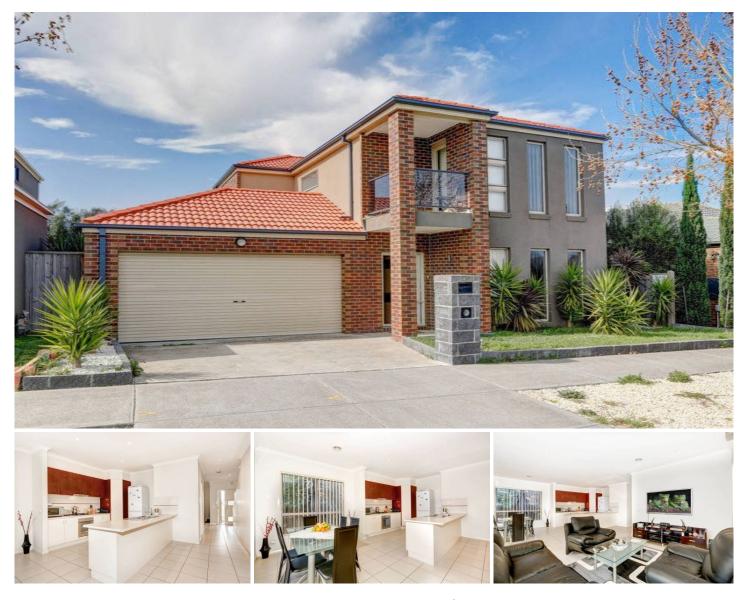

## 37 Troward Harvey Way CRAIGIEBURN VIC

In a Commanding Mount. Ridley position opposite to parkland and close to leading schools and transport, this contemporary family residence is designed for large-scale entertaining. It's carefully zoned accommodation comprises a formal living area, expansive open plan living/dining area flowing to a delightful alfresco area. A good sized kitchen offering generous bench space, upper level sitting area, vast main bedroom with walk in rob and balcony. The remaining two bedrooms also come with built in robes. A powder room with fitted laundry includes internal/external access to double garage. This family residence features cooling, ducted heating, alarm system and premium fittings. Call today to inspect.