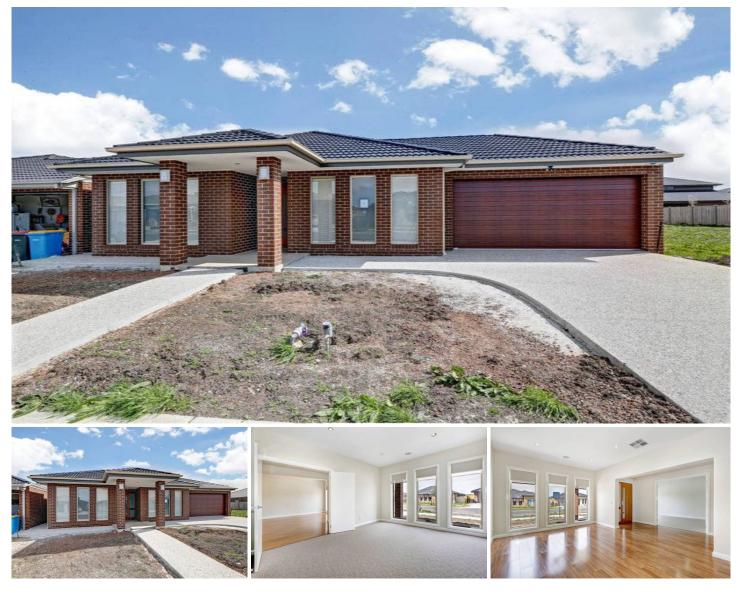

## **16 Sanctuary Circuit BEVERIDGE VIC**

Located in the sought after Mandalay estate, this brand new home will surely impress. Featuring four spacious bedrooms, master comprising of full ensuite and walk in robe, remaining bedrooms all with built in robes. Light filled kitchen complete with stainless steel appliances which overlooks an open plan living/dining area and courtyard entertainment area. Other features include: remote control garage with secure internal/external access ducted heating, air conditioning, intercom, landscaping and much more.