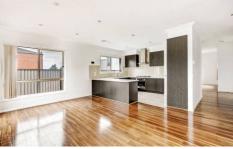

## 2/8 Northern Crescent CRAIGIEBURN VIC

Looking for a big brand new townhouse in a great location close to public transport, shops, schools and all other amenities? Approximately 20 squares this lovely home comprises of three bedrooms two of which have full ensuite, an additional central bathroom down stairs along with the third bedroom. When it comes to relaxing it has a formal lounge to seat a large family, kitchen with stainless steel appliances including dishwasher, 900mm cook top and 600mm oven all overlooking a spacious dining and living area. Other features include: High ceilings, 2 x Split systems, ducted heating, alarm, intercom, floating floors, carpet & tiles, a single car garage and additional garden shed.