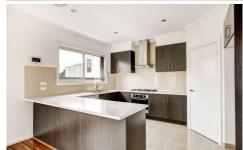

## 2/8 Northern Crescent CRAIGIEBURN VIC

Looking for a big brand new townhouse in a great location close to public transport, shops, schools and all other amenities? Approximately 20 squares this lovely home comprises of three bedrooms two of which have full ensuite, an additional central bathroom down stairs along with the third bedroom. When it comes to relaxing it has a formal lounge to seat a large family, kitchen with stainless steel appliances including dishwasher, 900mm cook top and 600mm oven all overlooking a spacious dining and living area. Other features include: High ceilings, 2 x Split systems, ducted heating, alarm, intercom, floating floors, carpet & tiles, a single car garage and additional garden shed.