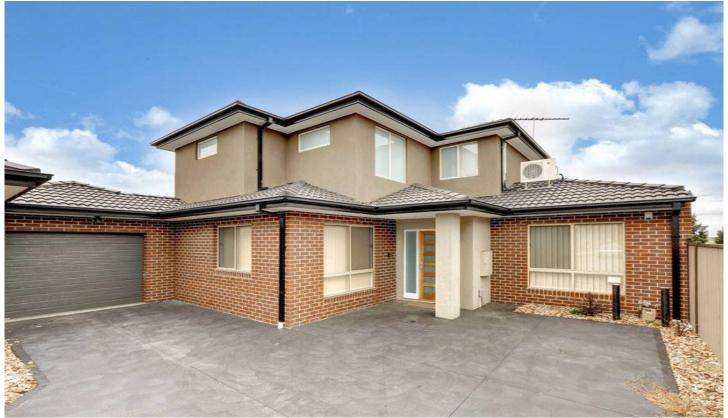

## 2/8 Northern Crescent CRAIGIEBURN VIC

Looking for a big brand new townhouse in a great location close to public transport, shops, schools and all other amenities? Approximately 20 squares this lovely home comprises of three bedrooms two of which have full ensuite, an additional central bathroom down stairs along with the third bedroom. When it comes to relaxing it has a formal lounge to seat a large family, kitchen with stainless steel appliances including dishwasher, 900mm cook top and 600mm oven all overlooking a spacious dining and living area. Other features include: High ceilings, 2 x Split systems, ducted heating, alarm, intercom, floating floors, carpet & tiles, a single car garage and additional garden shed.