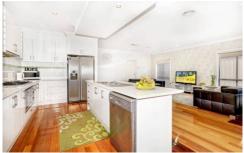

## 34 Tusmore Rise CRAIGIEBURN VIC

Appealing to the eye this double storey home will grab the attention of any buyer or family looking to upsize or upgrade.

Ground Floor- Upon entrance you'll appreciate the space of a good size study and formal lounge. Along the hall you'll enter into an open plan kitchen and meals with 900mm stainless steel appliances and dishwasher all overlooking a large living area that has access to a double drive thru garage and big backyard.