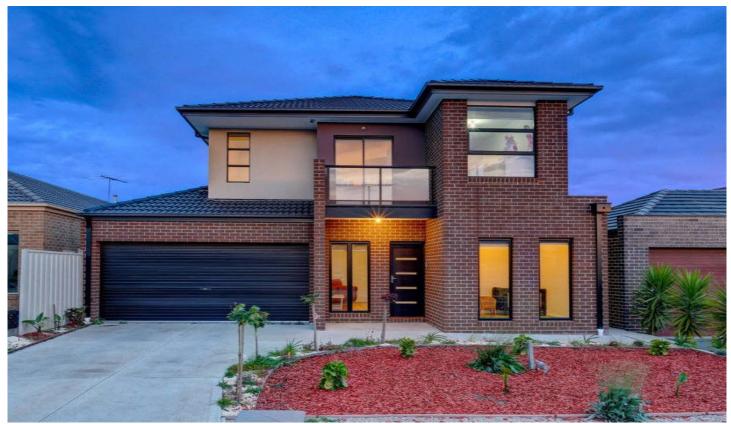

## 34 Tusmore Rise CRAIGIEBURN VIC

Appealing to the eye this double storey home will grab the attention of any buyer or family looking to upsize or upgrade.

Ground Floor- Upon entrance you'll appreciate the space of a good size study and formal lounge. Along the hall you'll enter into an open plan kitchen and meals with 900mm stainless steel appliances and dishwasher all overlooking a large living area that has access to a double drive thru garage and big backyard.