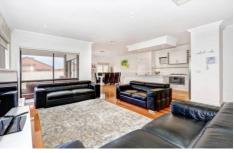

## 34 Tusmore Rise CRAIGIEBURN VIC

Appealing to the eye this double storey home will grab the attention of any buyer or family looking to upsize or upgrade.

Ground Floor- Upon entrance you'll appreciate the space of a good size study and formal lounge. Along the hall you'll enter into an open plan kitchen and meals with 900mm stainless steel appliances and dishwasher all overlooking a large living area that has access to a double drive thru garage and big backyard.