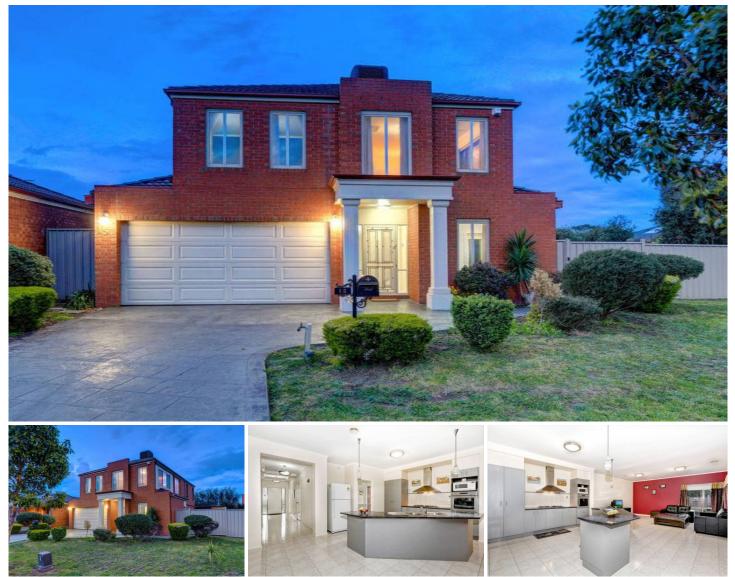

## **15 William Hovel Pass CRAIGIEBURN VIC**

This ideal residence still has so much potential with so much backyard and side access space, you can extend add a swimming pool and create an amazing outdoor entertaining area.

The home comprises of four big bedrooms all of which have walk in robes (master with ensuite), three toilets, massive living area, open plan kitchen and meals, big retreat upstairs a wide hall way and so much more.

Features include- Carpet, tiled wet areas, heating, Evaporating cooling, big pergola, 9000lt rain water tank, double car garage, two car spaces, two garden sheds at backyard and so much more. Call today to inspect. Like others, this won't last!