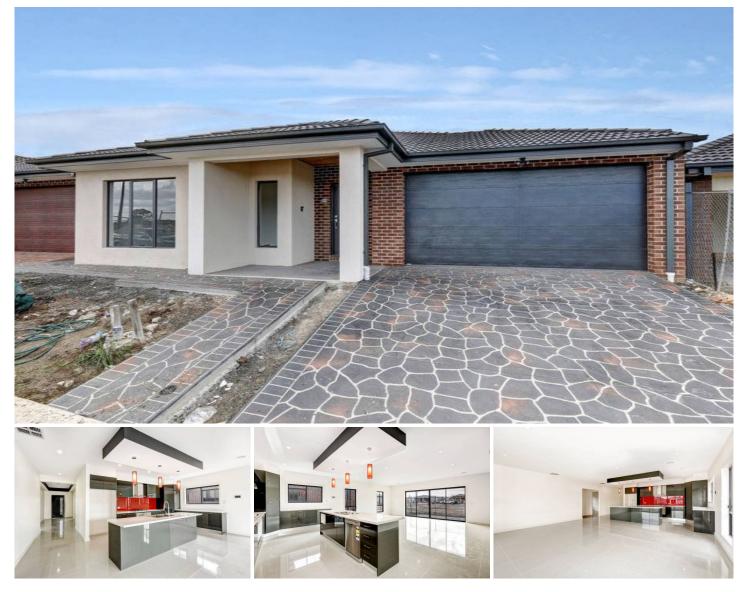

## 32 GalIntry Avenue CRAIGIEBURN VIC

Are you a fussy shopper, I am too! This classy home will have you jumping out of your socks. With four generous sized bedrooms, two bathrooms, a wide hallway entering into a massive open plan meals and living overlooking a magnificent master kitchen with 900mm cook top, all stainless steel appliances, stone bench tops and gorgeous lamps that light up a red splash back.

Entertain your guests in your low maintenance backyard that has inside and outside access to a double car garage. Features include: Ducted heating/cooling, polished laminated floor boards, tiled wet areas, carpet and stone bench tops in bathrooms.