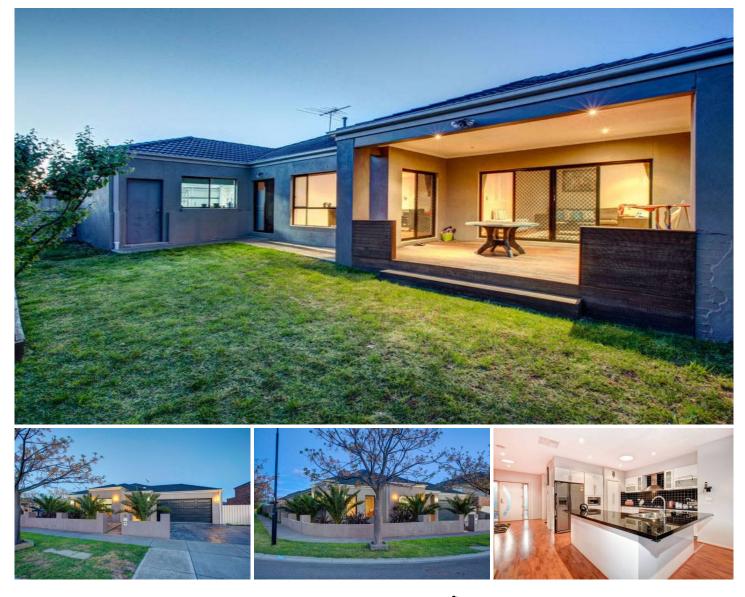

## 14 Dalwhinnie Crescent CRAIGIEBURN VIC

Instantly be impressed as you step into this sparkling residence which offers you quality and style. Set on a corner block of approx. 527sq the home is set in the peaceful pocket of highlands. Offering four spacious bedrooms, with the master featuring WIR plus full ensuite and ceiling fan. The kitchen features 900mm stainless steel appliances, dishwasher and granite bench tops which overlooks an open plan living/dining area. Outside you'll find a generously covered/decked alfresco area to enjoy those hot summer nights.

Other features include: Heating/cooling, intercom, alarm, tiles, powder room, carpet bedrooms, ducted vacuum, floor boards, big laundry with built in iron, double garage and side access drive thru.

Buyers will be impressed by this Nothing-to-spend family residence. Call today to inspect!