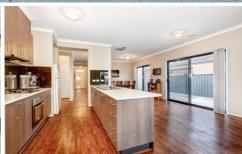

## 5 Paddington Street CRAIGIEBURN VIC

Location doesn't get any better than this. With secondary and primary schools directly across the road and public transport just a short stroll away. Set in a beautiful street with the friendliest of neighbours is this much loved and cared for home. With four big bedrooms (master with full ensuite and WIR) two & three with BIR and bedroom four also with WIR. When it comes to space it caters to all large and growing families with an open plan large living area that overlooks a spacious dining area joining to a great sized kitchen with ample cupboard space and stainless steel appliances. Access to the large backyard from the living or the big laundry with plenty of space also along the side to create an entertainment area or alfresco with access to a double car garage and two car spaces.

Features include: Floor boards, glass splash back, high ceilings, ducted heating, evaporative cooling and so much more! Call today and don't miss out.

4 🕒 2 📛 2 🖨

View: https://www.ypa.com.au/7395859