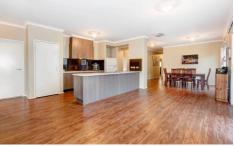

## 5 Paddington Street CRAIGIEBURN VIC

Location doesn't get any better than this. With secondary and primary schools directly across the road and public transport just a short stroll away. Set in a beautiful street with the friendliest of neighbours is this much loved and cared for home. With four big bedrooms (master with full ensuite and WIR) two & three with BIR and bedroom four also with WIR. When it comes to space it caters to all large and growing families with an open plan large living area that overlooks a spacious dining area joining to a great sized kitchen with ample cupboard space and stainless steel appliances. Access to the large backyard from the living or the big laundry with plenty of space also along the side to create an entertainment area or alfresco with access to a double car garage and two car spaces.

Features include: Floor boards, glass splash back, high ceilings, ducted heating, evaporative cooling and so much more! Call today and don't miss out.

4 🕒 2 📛 2 🖨

View: https://www.ypa.com.au/7395859