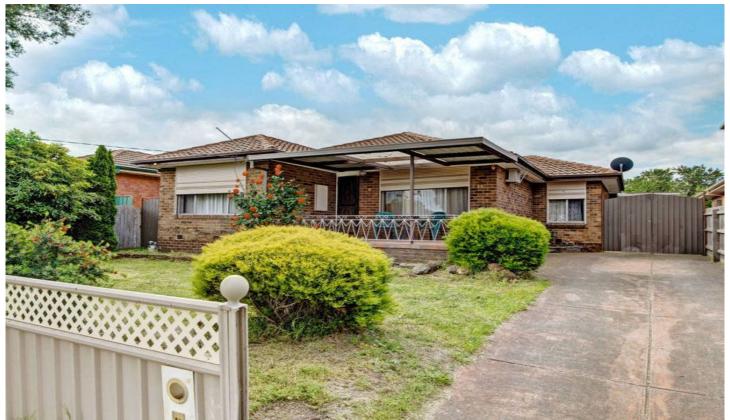

## **50 Norwich Crescent CAMPBELLFIELD VIC**

Whether you're looking to invest or move in, then this gem is a treasure not to be ignored by first home buyers, a young family or investors! It's a home that's immediately comfortable with potential to stamp your own style. It features a great sized living room with an air conditioner leading to the kitchen/meals area. 3 Great sized bedrooms with an updated bathroom nearby. A rear veranda provides shade while hosting weekend BBQ's, and a safe & secure backyard with plenty of room for kids and pets to let off steam.

Other features include: Ducted heating & security shutters. It's the perfect opportunity to get a foothold in the market. Close to shops, schools, transport and ring road.

3 📭 1 🚍 1 🖨

View: https://www.ypa.com.au/7395862