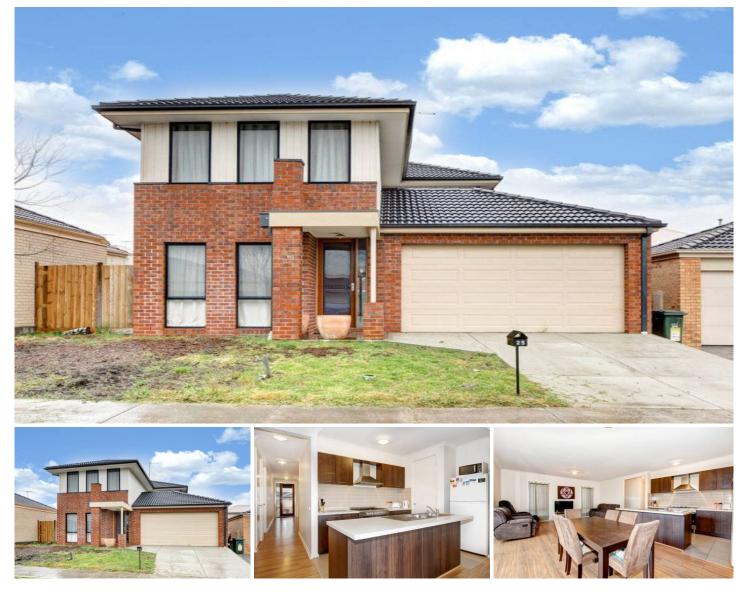

## 25 Gippsland Way CRAIGIEBURN VIC

Buyers be quick to buy this great size two storey home in a much sought after location close to all shops, schools, new shopping centre and public transport. Offering three large bedrooms, two bathrooms, study or formal lounge room, big retreat upstairs, large open living area with open kitchen and meals area with 900mm stainless steel appliances, ample cupboard and stone bench space and much more. Land approximately 449 sqm with two car lock up garage. Must sell at auction so be in it to win it!