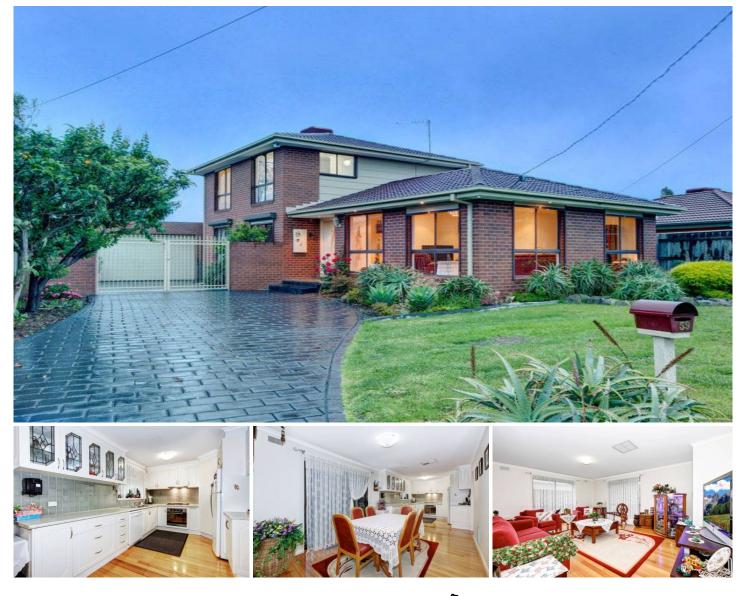

## 59 Medway Road CRAIGIEBURN VIC

Located in the heart of Craigieburn, this beautifully maintained family home offers spacious living throughout. It is perfectly positioned in one of the best pockets of Craigieburn only short walking distance to shops, schools and public transport. Comprising of four generous sized bedrooms, master featuring BIR and ensuite, two separate living areas and separate kitchen with meals area.

Other features include: Large front yard with drive through access to backyard, large garage, ducted heating, cooling, down lights floor boards, outdoor entertainment, alfresco area, spacious backyard and much more. Call today to arrange an inspection!