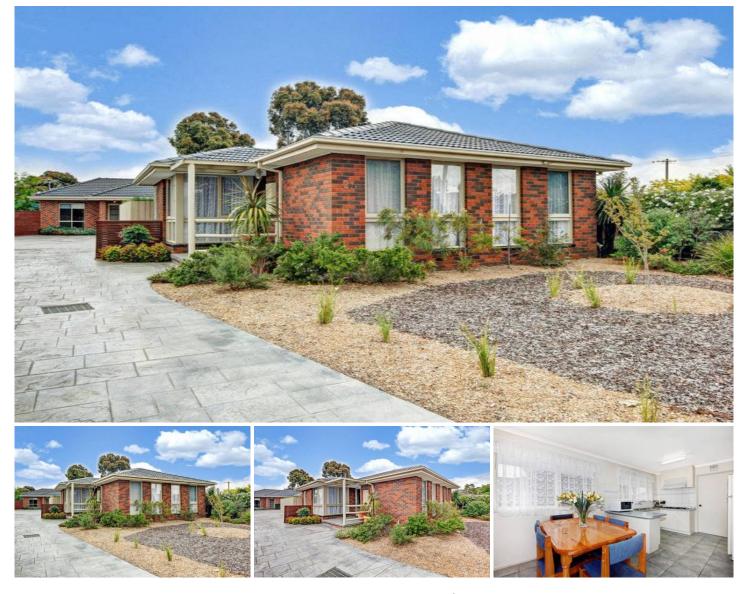

## 27A Milburn Place CRAIGIEBURN VIC

With the rear unit also for sale, this makes it Craigieburn's best investment or an ideal residence for two families that can't live without each other and located only 100 meters walking distance away from Craigieburn train station, buses, schools, shops and other house hold needs. It could be the perfect investment with a possible return between \$16,000 & \$17,000 per annum. No body corporate and only minor maintenance required, with only two homes on this block it makes it a quiet/safe place to live.

The home offers:

- 3 big bedrooms (master with ensuite and WIR's) BIR in remaining rooms

- Central Bathroom
- Formal lounge
- -Open living/dining
- Kitchen with pantry & 900mm s/s appliances