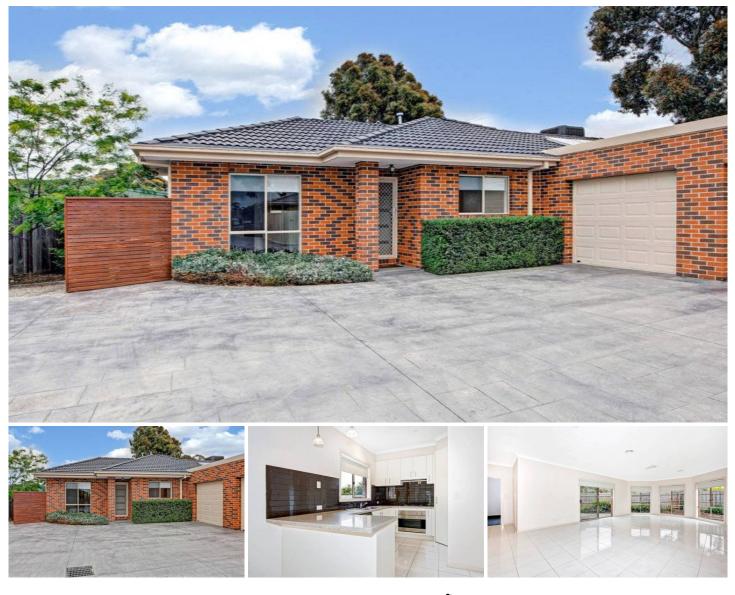

## 27B Milburn Place CRAIGIEBURN VIC

With the front unit also for sale, this makes it Craigieburn's best investment or an ideal residence for two families that can't live without each other and located only 100 meters walking distance away from Craigieburn train station, buses, schools, shops and other house hold needs. It could be the perfect investment with a possible return between \$16,000 & \$17,000 per annum. No body corporate and only minor maintenance required, with only two homes on this block it makes it a quiet/safe place to live. Only a couple years young, this big Approx 17sqr home will surprise you with its space and free flowing floor plan.

The home offers:

- 3 big bedrooms (master with ensuite and WIR's) BIR in remaining rooms

- Massive living area

- Kitchen with 700mm s/s, oven & gas appliances inc