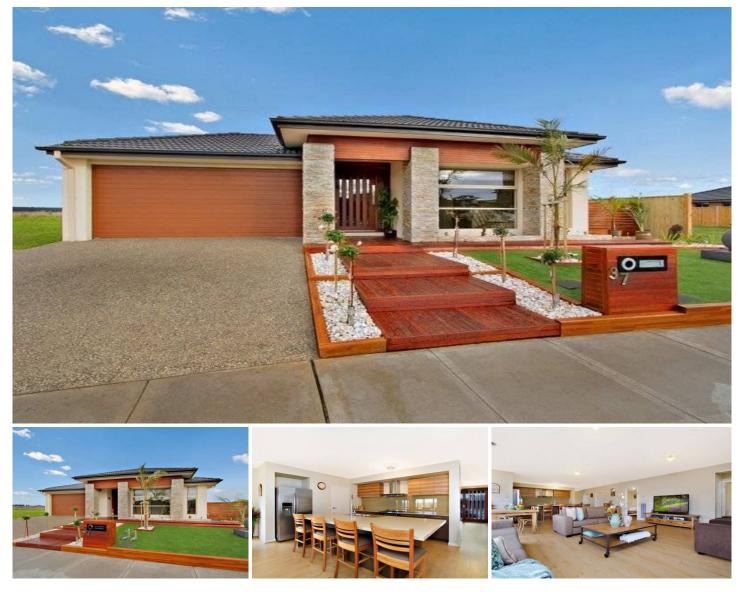

## **37 Palladium Avenue BEVERIDGE VIC**

Walk in and be instantly amazed with style and quality, This 4 bedroom home offers space the whole family will appreciate, With master chef kitchen overlooks both dinning and family zone. Separate living room attached, perfect for the theatre room. Master with private ensuite and walk in robe to the rear of the property. The additional 3 bedrooms surround a TV area/playroom and central bathroom. Outside there is nothing to do, with alfresco area overlooking a beautiful maintained garden for summer parties and entertaining. If you are destined to live in the beautiful Mandalay Estate then your heart will only love this property more once inspected. This is a must see!