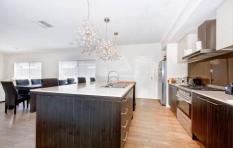

## 18 Hampstead Place CRAIGIEBURN VIC

This gorgeous home will impress any buyer looking for that stylish splash and generous space.

Located in a much sought after pocket this large family home comprises of 4 bedrooms, master with ensuite &WIR all 3 other bedrooms have the convenience of BIR's and a central bathroom. The open plan living and meals area over looks a big kitchen with Caesar stone bench tops, 900mm stainless steel appliances, dishwasher and walk in pantry. The home also features a big study, spacious laundry, 2 car lock up garage with full kitchen an outdoor entertainment area, fully decked alfresco area with electric roller shutters and ceiling fan.