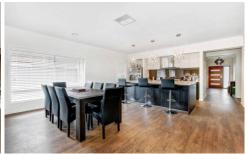

## 18 Hampstead Place CRAIGIEBURN VIC

This gorgeous home will impress any buyer looking for that stylish splash and generous space.

Located in a much sought after pocket this large family home comprises of 4 bedrooms, master with ensuite &WIR all 3 other bedrooms have the convenience of BIR's and a central bathroom. The open plan living and meals area over looks a big kitchen with Caesar stone bench tops, 900mm stainless steel appliances, dishwasher and walk in pantry. The home also features a big study, spacious laundry, 2 car lock up garage with full kitchen an outdoor entertainment area, fully decked alfresco area with electric roller shutters and ceiling fan.