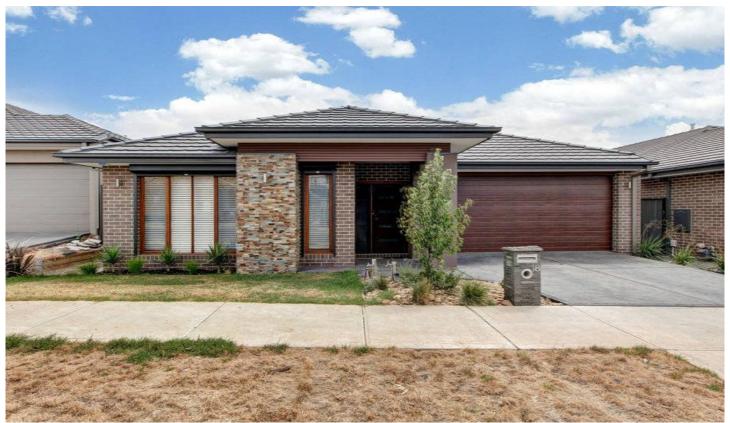

## 18 Hampstead Place CRAIGIEBURN VIC

This gorgeous home will impress any buyer looking for that stylish splash and generous space.

Located in a much sought after pocket this large family home comprises of 4 bedrooms, master with ensuite &WIR all 3 other bedrooms have the convenience of BIR's and a central bathroom. The open plan living and meals area over looks a big kitchen with Caesar stone bench tops, 900mm stainless steel appliances, dishwasher and walk in pantry. The home also features a big study, spacious laundry, 2 car lock up garage with full kitchen an outdoor entertainment area, fully decked alfresco area with electric roller shutters and ceiling fan.

Features include: ducted heating, cooling, floor boards, tiled wet areas, 3 linen cupboards, venetian blinds, intercom, alarm and so much more!

4 🕮 2 🚰 2 🖨

View: https://www.ypa.com.au/7395877

Khaled Khaled 0400 004 556