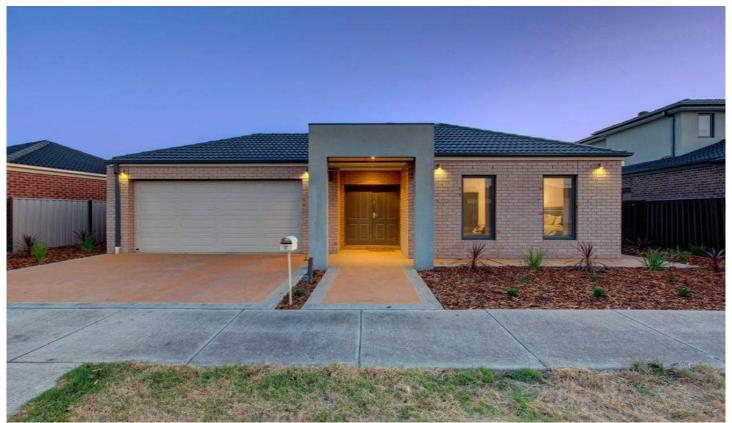

## 7 Ajana Drive CRAIGIEBURN VIC

This immaculately presented family home is situated in one of Craigieburn's most sort after pocket, only a short distance to public transport, parklands and Craigieburn central.

This modern home sitting on approx. over 500sqm features a generous size living and dining room leading into a stylish kitchen that includes stainless steel appliances, dishwasher and plenty of cupboards. With 4 good size bedrooms, master bedroom with ensuite and WIR and all other bedrooms with BIR and have the convenience of a bright central bathroom.

Many extras which include ducted heating/cooling, down lights throughout, alarm system, double remote garage with internal access, outdoor alfresco area which leads to a big backyard and drive through access from garage.