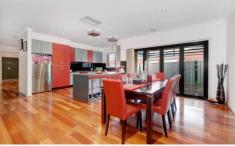

This modern home sitting on approx. over 500sqm features a generous size living and dining room leading into a stylish kitchen that includes stainless steel appliances, dishwasher and plenty of cupboards. With 4 good size bedrooms, master bedroom with ensuite and WIR and all other bedrooms with BIR and have the convenience of a bright central bathroom.