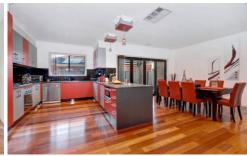

This modern home sitting on approx. over 500sqm features a generous size living and dining room leading into a stylish kitchen that includes stainless steel appliances, dishwasher and plenty of cupboards. With 4 good size bedrooms, master bedroom with ensuite and WIR and all other bedrooms with BIR and have the convenience of a bright central bathroom.