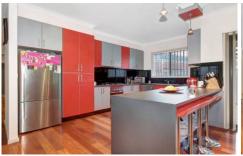

This modern home sitting on approx. over 500sqm features a generous size living and dining room leading into a stylish kitchen that includes stainless steel appliances, dishwasher and plenty of cupboards. With 4 good size bedrooms, master bedroom with ensuite and WIR and all other bedrooms with BIR and have the convenience of a bright central bathroom.